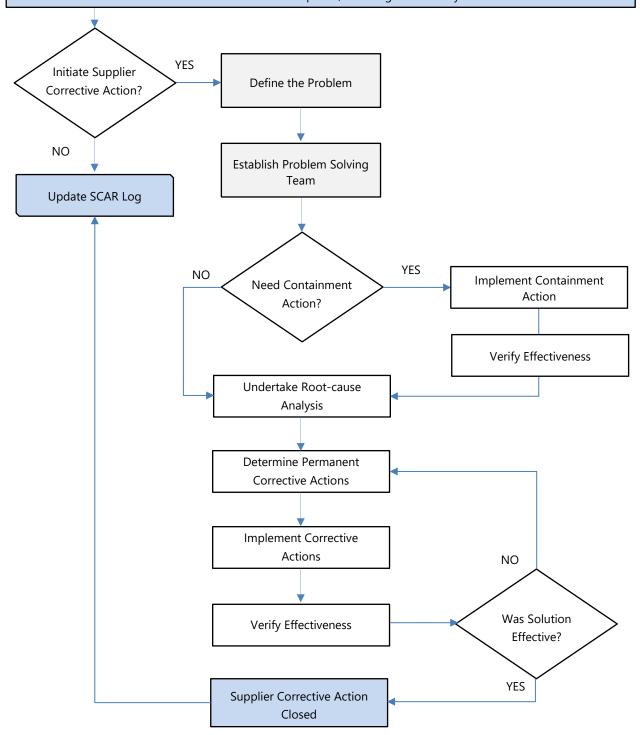

## 1.7 Supplier Corrective Action Process Map

## **Supplier Corrective Action Process Criteria**

Warranty failure, high value reoccurring claims, products which do not meet with drawing, purchase order, or other specification requirement, serial faults or repetitive nonconformances that contribute to a production line stop, lack of communication and response, receiving and delivery issues.